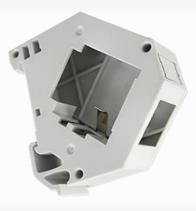

## Plastic DIN Rail Adapter for RJ45 Keystone Jack

This DIN rail adapter is designed for mounting on DIN rail TH35 according to DIN EN60715, the adapter is capable to accommodate several of IKCOM RJ45 connector Cat 6/Cat6. The DIN rail adapters can be placed side by side for most optimum installation inside the connection

The DIN rail adapters can be placed side by side for most optimum installation inside the connection cabinet.

## **Features**

- For mounting on DIN rail TH35 acc. to DIN EN60715
- 1 DU (> 18 mm) width (DIN 43880)
- Side-by-side mountable
- With earthing spring
- With protected designation label