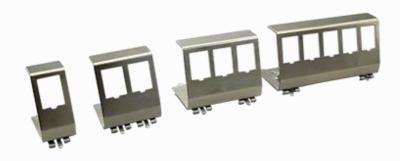

## Metal DIN Rail Adapter for RJ45 & Keystone Snap-in Modules

This DIN rail adapter is designed for mounting on DIN rail TH35 according to DIN EN60715. Metal made DIN rail adapter is robust and always electrically conducted (via rail) with the building's equipotential bonding. Adapters are available in 1-, 2-, 3- and 5-port options.

## **Features**

- For mounting on DIN Rail TH35 acc. to DIN EN60715
- For carrying of RJ45 jacks and keystone snap in modules
- Available in 1-port, 2-port, 3-port & 5-port

## **Ordering Information**

| Part No.    | Description              |
|-------------|--------------------------|
| IKC-DIN0021 | DIN Rail adapter, 1-port |
| IKC-DIN0022 | DIN Rail adapter, 2-port |
| IKC-DIN0023 | DIN Rail adapter, 3-port |
| IKC-DIN0025 | DIN Rail adapter, 5-port |