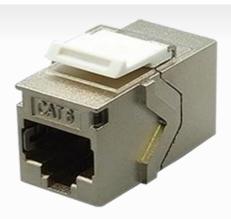

## Category 6 In-Line Coupler

Female to female in-line coupler offer two types - cable extension type and panel mount type, compact housing and great performance. Panel mount type can be used with series I flush mount wall plates.

## **Features**

- Metal Housing for STP version: Zinc Alloy with Nickel plated
- Option for cable extension type or panel mount type
- Contacts are phosphor bronze plated with 50 micro inches hard gold
- 4PPoE compliant in accordance with IEEE802.bt Type 4