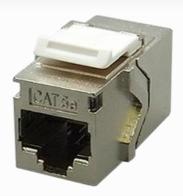

## Category 5e In-Line Coupler

Female to female in-line coupler offer two types - cable extension type and panel mount type, compact housing and great performance. Panel mount type can be used with series I flush mount wall plates.

## **Ordering Information**

| Part No.       | Description                                                                          |
|----------------|--------------------------------------------------------------------------------------|
| IKCCP80000e-XX | RJ45 8P8C Cat.5e, UTP In-line coupler, Panel mount type, H.D. version                |
| IKCCP8DZ00e-XX | RJ45 8P8C Cat.5e, UTP In-line coupler, Cable extension type                          |
| IKCCP8DZ00e    | RJ45 8P8C Cat.5e, STP In-line coupler, Panel mount, Zinc Alloy Housing, H.D. version |
| IKCCP8DZXTe    | RJ45 8P8C Cat.5e, STP In-line coupler, Extension Type, Zinc Alloy Housing            |